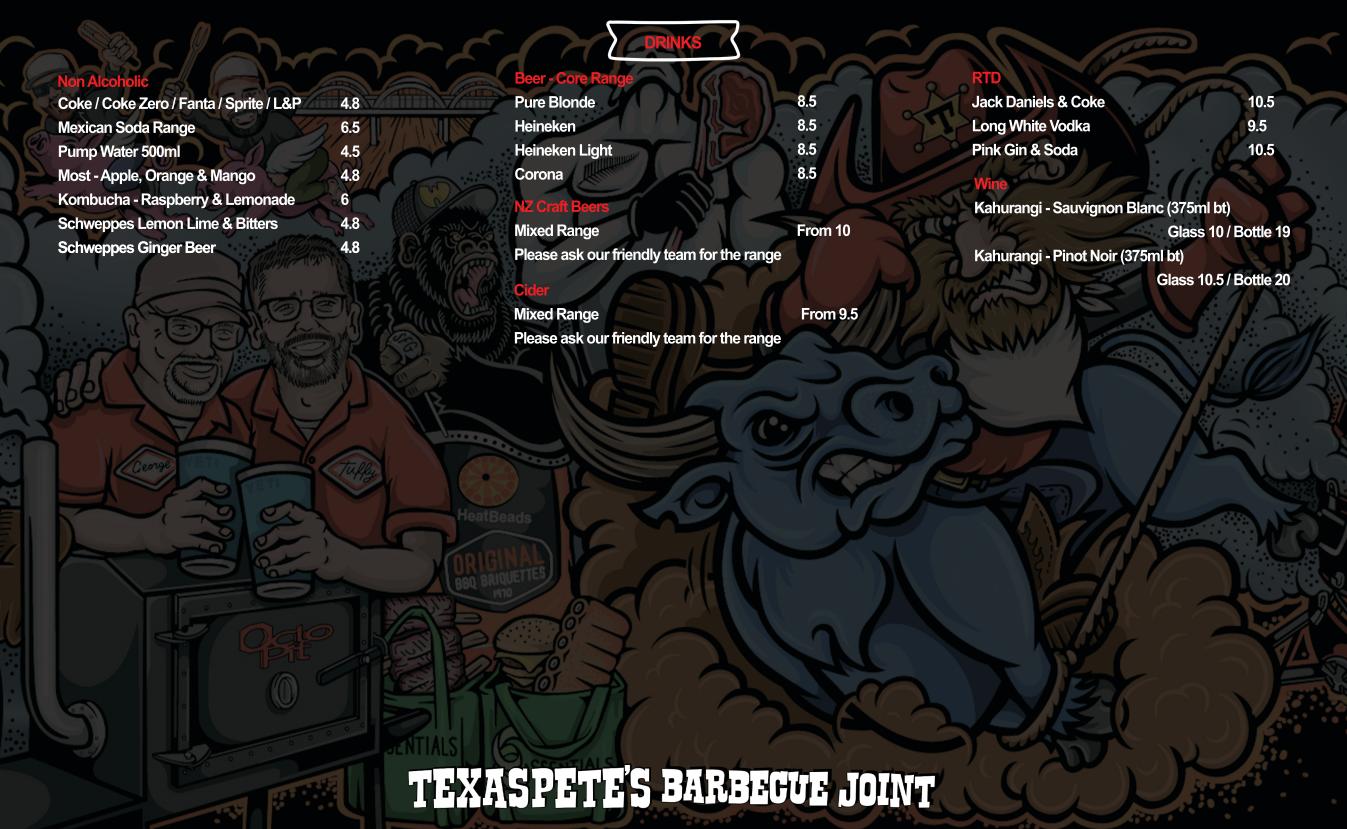

| 1 |
| Fresh Slider Roll                       | 2 |
| Side of Gravy or Cheese Sauce           | 3 |
| BBQ, Southwest or Ailoi Sauce           | 1 |
|                                         |   |

### KIDS COMBO MEALS

\*12 Years & Und

Southern Fried Chicken, Chips and Slaw

Mini Brisket, Cheese and Slaw Sliders with Chips Served with a choice of drink below Coke, Coke No Sugar, Sprite, Fanta or L&P Strawberry, Chocolate or Lime Milkshake

# SOFT SERVE MILKSHAKES

| Milkshake                               | 8.5  |
|-----------------------------------------|------|
| Choice of Chocolate, Strawberry or Lime | 1.60 |
| Kids Milkshake (12 & under)             | 4.5  |
| Choice of Chocolate, Strawberry or Lime |      |

8.5

Soda Float

Choice of Coke, Coke No Sugar Fanta, L&P or Sprite